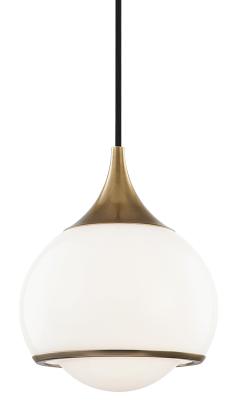

# REESE H281701S-AGB

## FINISHES

AGED BRASS Coastal Suitable Finish (EPM): No

### DIMENSIONS

Height: 8.25" Width/Diameter: 6.75" Minimum Height: 12" Maximum Height: 139" Canopy/Backplate: 4.75" Hanging Type: 120" Fabric Covered Cord Product Weight: 2.51lb Canopy/Backplate Shape: Round Sloped Ceiling Compatible: Yes Living Finish: No Uplight Only: No

#### Shade

Shade 1: Glass Shade 1 Bottom L/W: 0" / 6.75" Shade 1 Height: 8.25" Replacement Glass Item #(s): GLS-H281701S-AGB

ELECTRICAL

Bulb 1

Bulb Included: No Socket: E26 Medium Base Bulb Type: A19 Max Wattage: 60 Bulb Quantity: 1 Bulb Included: No Wire Length: 120" Gem Box Required (2"x3"): No Dark Sky: No