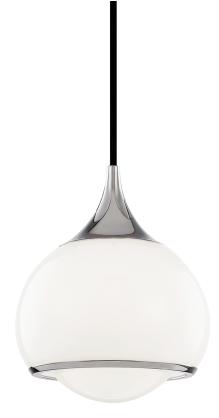

# FINISHES

POLISHED NICKEL Coastal Suitable Finish (EPM): No

## DIMENSIONS

Height: 8.25" Width/Diameter: 6.75" Minimum Height: 12" Maximum Height: 139" Canopy/Backplate: 4.75" Hanging Type: 120" Fabric Covered Cord Product Weight: 2.51lb Canopy/Backplate Shape: Round Sloped Ceiling Compatible: Yes Living Finish: No Uplight Only: No

### Shade

Shade 1: Glass Shade 1 Bottom L/W: 0" / 6.75" Shade 1 Height: 8.25" Replacement Glass Item #(s): GLS-H281701S-PN