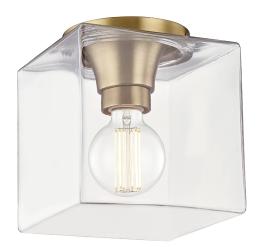

# **FINISHES**

#### AGED BRASS

Coastal Suitable Finish (EPM): No

# **DIMENSIONS**

Height: 8.25" Width/Diameter: 7.25" Canopy/Backplate: 5.5" Product Weight: 7.5lb

Canopy/Backplate Shape: Round Sloped Ceiling Compatible: No

Living Finish: No Uplight Only: No

## Shade

Shade 1: Glass

Shade 1 Bottom L/W: 0" / 7.25"

Shade 1 Height: 8"

Replacement Glass Item #(s): GLS-H284501SQS

## Bulb 1

Bulb Included: No

Socket: E26 Medium Base

Max Wattage: 15
Bulb Quantity: 1
Bulb Included: No
Wire Length: 7"

Gem Box Required (2"x3"): No

Dark Sky: No