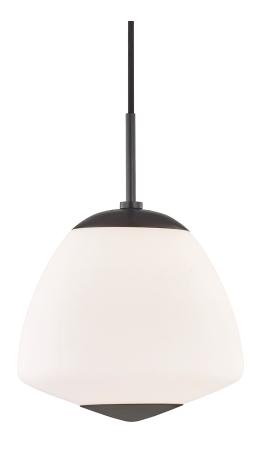

#### **OLD BRONZE**

Coastal Suitable Finish (EPM): No

## **DIMENSIONS**

Height: 13.75"
Width/Diameter: 10"
Minimum Height: 15.75"
Maximum Height: 133.75"
Canopy/Backplate: 4.75"
Product Weight: 3.78lb

Canopy/Backplate Shape: Round Sloped Ceiling Compatible: No

#### Shade

Shade 1: Glass

Shade 1 Bottom L/W: 0" / 10" Shade 1 Height: 8.75"

Replacement Glass Item #(s): GLS-H288701L-OB