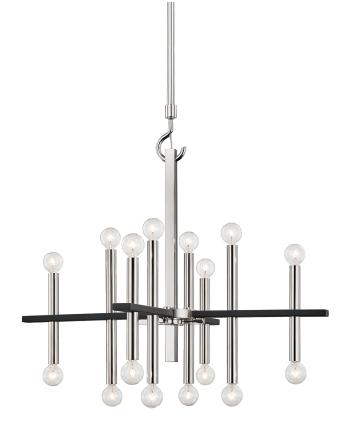

# СОLЕТТЕ H296816-PN/BK

## FINISHES

POLISHED NICKEL w/ Dusk Black Coastal Suitable Finish (EPM): No

## DIMENSIONS

Height: 36.5" Width/Diameter: 28.75" Minimum Height: 39.5" Maximum Height: 93.5" Canopy/Backplate: 4.5" Hanging Type: Stem Product Weight: 14.3lb Canopy/Backplate Shape: Round Sloped Ceiling Compatible: No Living Finish: No Uplight Only: No

### ELECTRICAL

CUL US

Bulb 1 Bulb Included: No Socket: E12 Candelabra Base Bulb Type: G16.5 Max Wattage: 40 Bulb Quantity: 16 Bulb Included: No Wire Length: 120" Gem Box Required (2"x3"): No Dark Sky: No