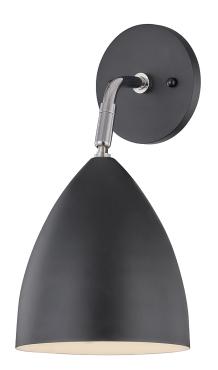

# **GIA** H308101-PN/BK

## **DIMENSIONS**

Height: 12.5" Width/Diameter: 6.25" Canopy/Backplate: 4.75" Product Weight: 2lb Extension: 9.5"

Canopy/Backplate Shape: Round Sloped Ceiling Compatible: No

Living Finish: No Uplight Only: Yes