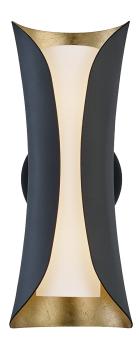

# FINISHES

GOLD LEAF w/ Dusk Black Coastal Suitable Finish (EPM): No

## DIMENSIONS

Height: 17" Width/Diameter: 5" Canopy/Backplate: 4.5" Product Weight: 5.5lb Extension: 5.5" Canopy/Backplate Shape: Round Sloped Ceiling Compatible: No Living Finish: No Uplight Only: No

### Shade

Shade 1: Glass Shade 1 Top Width: 2.75" Shade 1 Bottom L/W: 0" / 2.75" Shade 1 Height: 14" Replacement Glass Item #(s): GLS-H315102