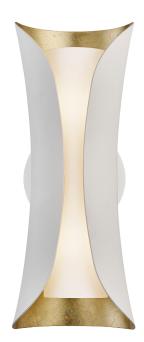

# FINISHES

GOLD LEAF w/ WHITE Coastal Suitable Finish (EPM): No

## DIMENSIONS

Height: 13.5" Width/Diameter: 5.5" Canopy/Backplate: 4.5" Product Weight: 5.5lb Extension: 5.5" Canopy/Backplate Shape: Round Sloped Ceiling Compatible: No Living Finish: No Uplight Only: No

#### Shade

Shade 1: Glass Shade 1 Top Width: 2.75" Shade 1 Bottom L/W: 0" / 2.75" Shade 1 Height: 14" Replacement Glass Item #(s): GLS-H315102