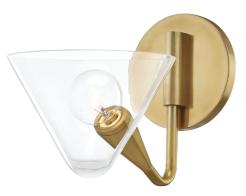

# ISABELLA H327101-AGB

# FINISHES

AGED BRASS Coastal Suitable Finish (EPM): No

## DIMENSIONS

Height: 7.25" Width/Diameter: 6.25" Canopy/Backplate: 4.75" Product Weight: 2.53lb Extension: 10" Top to Center: 2.375" Canopy/Backplate Shape: Round Sloped Ceiling Compatible: No Living Finish: No Uplight Only: No

#### Shade

Shade 1: Glass Shade 1 Top Width: 6.125" Shade 1 Height: 4.5" Replacement Glass Item #(s): GLS-H327101