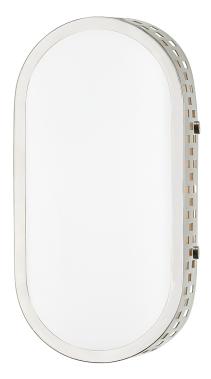

Whether in capsule-shaped sconces or pod-hatch-shaped flush mounts, Phoebe's futuristic vibe is totally present with a pattern of square and rectangle perforations along its metal frame, which allow extra light ventilation from its sides.

#### DIMENSIONS

Height: 11" Width/Diameter: 5.5"

Canopy/Backplate: **0**" Hanging Type: Product Weight: **4.22lb** 