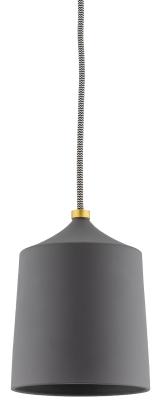

### AGED BRASS w/ MORGAN BRONZE

Coastal Suitable Finish (EPM): No

## DIMENSIONS

Height: 7.5" Width/Diameter: 5.75" Minimum Height: 9" Maximum Height: 129" Canopy/Backplate: 4.75" Hanging Type: 120" Fabric Covered Cord Product Weight: 5.5lb Canopy/Backplate Shape: Round Sloped Ceiling Compatible: Yes Living Finish: No Uplight Only: No

#### Shade

Shade 1: Ceramic Shade 1 Top Width: 5" Shade 1 Bottom L/W: 0" / 6" Shade 1 Height: 7.25" Replacement Glass Item #(s): CER-H339701-MB