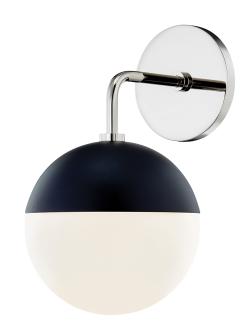

# RENEE

### H344101-PN/BK

## **FINISHES**

POLISHED NICKEL w/ Dusk Black Coastal Suitable Finish (EPM): No

## **DIMENSIONS**

Height: 11.75" Width/Diameter: 6.75" Canopy/Backplate: 4.75" Product Weight: 2.9lb Extension: 8.25" Top to Center: 2.375"

Canopy/Backplate Shape: Round Sloped Ceiling Compatible: No

Living Finish: No Uplight Only: No

### Shade

Shade 1: Glass

Shade 1 Top Width: 6.75" Shade 1 Bottom L/W: 0" / 6.75"

Replacement Glass Item #(s): GLS-H344101