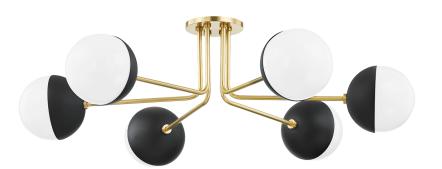

# RENEE

### H344606-AGB/BK

## **FINISHES**

AGED BRASS w/ Dusk Black

Coastal Suitable Finish (EPM): No

## **DIMENSIONS**

Height: 11"
Width/Diameter: 40"
Canopy/Backplate: 5.5"
Product Weight: 17.2lb

Canopy/Backplate Shape: Round Sloped Ceiling Compatible: No

Living Finish: No Uplight Only: No

### Shade

Shade 1: Glass

Shade 1 Top Width: 6.75" Shade 1 Bottom L/W: 0" / 6.75"

Replacement Glass Item #(s): GLS-H344101