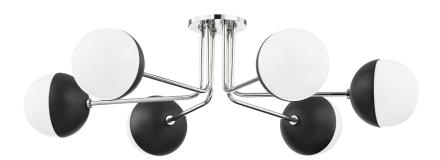

# RENEE

#### H344606-PN/BK

## **FINISHES**

POLISHED NICKEL w/ Dusk Black Coastal Suitable Finish (EPM): No

## **DIMENSIONS**

Height: 11"
Width/Diameter: 40"
Canopy/Backplate: 5.5"
Product Weight: 17.2lb

Canopy/Backplate Shape: Round Sloped Ceiling Compatible: No

Living Finish: No Uplight Only: No

#### Shade

Shade 1: Glass

Shade 1 Top Width: 6.75" Shade 1 Bottom L/W: 0" / 6.75"

Replacement Glass Item #(s): GLS-H344101