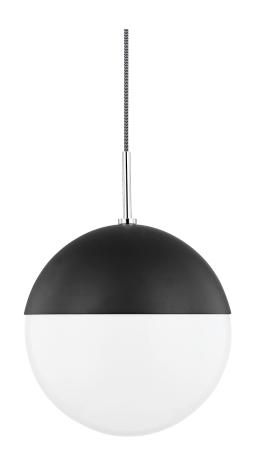

# RENEE

#### H344701L-PN/BK

## **DIMENSIONS**

Height: 16.5"
Width/Diameter: 12"
Minimum Height: 18"
Maximum Height: 123.5"
Canopy/Backplate: 4.75"
Product Weight: 4lb

Canopy/Backplate Shape: Round Sloped Ceiling Compatible: No

Living Finish: No Uplight Only: No

#### Shade

Shade 1: Glass

Shade 1 Top Width: 6.75" Shade 1 Bottom L/W: 0" / 6.75"

Replacement Glass Item #(s): GLS-H344101