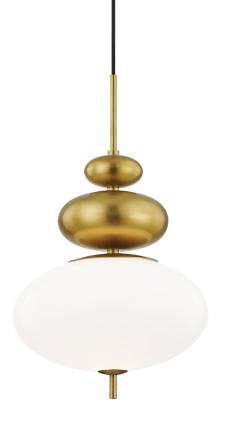

## FINISHES

AGED BRASS Coastal Suitable Finish (EPM): No

## DIMENSIONS

Height: 21" Width/Diameter: 13" Minimum Height: 23.25" Maximum Height: 121.25" Canopy/Backplate: 4.75" Hanging Type: 120" Fabric Covered Cord Product Weight: 9.35lb Top to Center: 2.375" Canopy/Backplate Shape: Round Sloped Ceiling Compatible: Yes Living Finish: No Uplight Only: No

## Shade

Shade 1: Glass Shade 1 Top Width: 13" Shade 1 Bottom L/W: 0" / 13" Replacement Glass Item #(s): GLS-H347701

ELECTRICAL

Bulb 1 Bulb Included: No Socket: E26 Medium Base Bulb Type: A19 Max Wattage: 60 Bulb Quantity: 1 Bulb Included: No Wire Length: 120" Gem Box Required (2"x3"): No Dark Sky: No