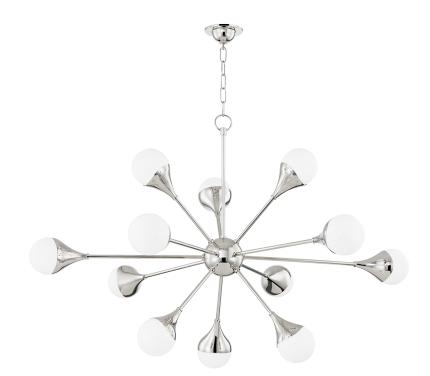

# **ARIANA**

#### POLISHED NICKEL

Coastal Suitable Finish (EPM): No

## **DIMENSIONS**

Height: 31.5"
Width/Diameter: 49"
Minimum Height: 39.75"
Maximum Height: 90.75"
Canopy/Backplate: 5.25"
Hanging Type: 54" Chain
Product Weight: 19lb
Canopy/Backplate Shape: Round

Canopy/Backplate Shape: Round Sloped Ceiling Compatible: Yes

#### Shade

Shade 1: Glass

Shade 1 Bottom L/W: 0" / 6.75"

Shade 1 Height: 4.75"

Replacement Glass Item #(s): GLS-H416301