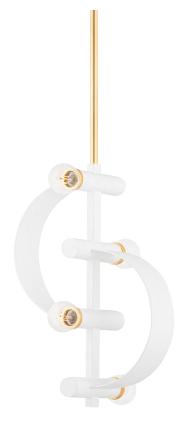

# MADDIE H379704-GL/WH

## FINISHES

GOLD LEAF w/ WHITE Coastal Suitable Finish (EPM): No

## DIMENSIONS

Height: 15.5" Width/Diameter: 10" Minimum Height: 19.25" Maximum Height: 73.25" Canopy/Backplate: 4.75" Product Weight: 11lb Canopy/Backplate Shape: Round Sloped Ceiling Compatible: No Living Finish: No Uplight Only: No

#### ELECTRICAL

Bulb 1

Bulb Included: No Socket: E12 Candelabra Base Max Wattage: 60 Bulb Quantity: 4 Bulb Included: No Wire Length: 120" Gem Box Required (2"x3"): No Dark Sky: No