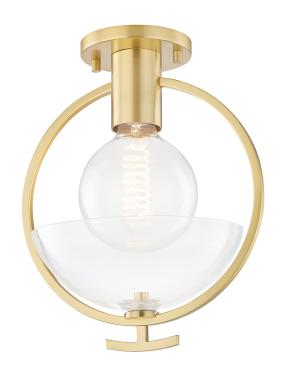

# **RINGO**

#### AGED BRASS

Coastal Suitable Finish (EPM): No

# **DIMENSIONS**

Height: 13"
Width/Diameter: 9"
Canopy/Backplate: 4.75"
Product Weight: 3.3lb
Extension: 10.375"
Top to Center: 2.375"

Canopy/Backplate Shape: Round Sloped Ceiling Compatible: No

Living Finish: No Uplight Only: No

### Shade

Shade 1: Glass

Shade 1 Top Width: 8.75"

Replacement Glass Item #(s): GLS-H387101