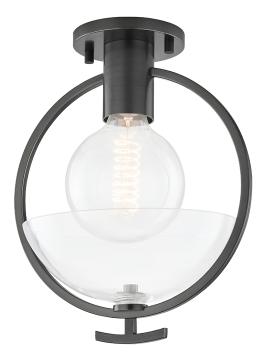

# FINISHES

OLD BRONZE Coastal Suitable Finish (EPM): No

# DIMENSIONS

Height: 13" Width/Diameter: 9" Canopy/Backplate: 4.75" Product Weight: 3.3lb Extension: 10.375" Top to Center: 2.375" Canopy/Backplate Shape: Round Sloped Ceiling Compatible: No Living Finish: No Uplight Only: No

### Shade

Shade 1: Glass Shade 1 Top Width: 8.75" Replacement Glass Item #(s): GLS-H387101

#### Bulb 1

Bulb Included: No Socket: E26 Medium Base Max Wattage: 60 Bulb Quantity: 1 Bulb Included: No Wire Length: 7" Gem Box Required (2"x3"): No Dark Sky: No