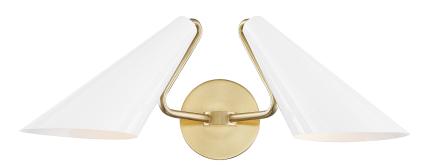

# **TALIA**

## H399102-AGB/DG

## AGED BRASS w/ DOVE GRAY

Coastal Suitable Finish (EPM): No

# **DIMENSIONS**

Height: 8"

Width/Diameter: 20.5"
Canopy/Backplate: 4.75"
Product Weight: 4.4lb
Extension: 10.5"
Top to Center: 2.38"

Canopy/Backplate Shape: Round Sloped Ceiling Compatible: No

Living Finish: No Uplight Only: No

## Shade

Shade 1: Steel

Shade 1 Top Length: 12.75" Shade 1 Bottom L/W: 7" / 4.75"