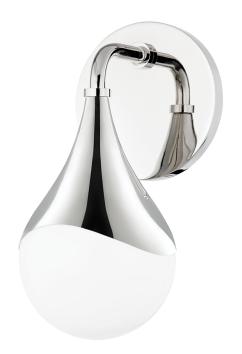

# **ARIANA**

### H416301-PN

#### POLISHED NICKEL

Coastal Suitable Finish (EPM): No

# **DIMENSIONS**

Height: 9.5"

Width/Diameter: 4.75" Canopy/Backplate: 4.75" Product Weight: 2lb Extension: 5.5"

Canopy/Backplate Shape: Round Sloped Ceiling Compatible: No

Living Finish: No Uplight Only: Yes

### Shade

Shade 1: Glass

Shade 1 Top Width: 4.5" Shade 1 Height: 4.5"

Replacement Glass Item #(s): GLS-H416301