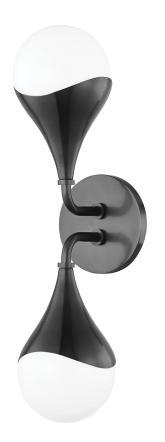

# ARIANA

## H416302-OB

# **DIMENSIONS**

Height: 18.5" Width/Diameter: 4.75" Canopy/Backplate: 4.75" Product Weight: 2.2lb Extension: 5.5"

Canopy/Backplate Shape: Round Sloped Ceiling Compatible: No

Living Finish: No Uplight Only: No

## Shade

Shade 1: Glass

Shade 1 Top Width: 4.5" Shade 1 Height: 4.5"

Replacement Glass Item #(s): GLS-H416301