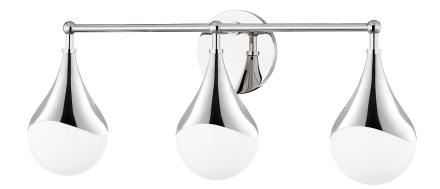

# ARIANA

### H416303-PN

## **FINISHES**

#### POLISHED NICKEL

Coastal Suitable Finish (EPM): No

# **DIMENSIONS**

Height: 9.5"

Width/Diameter: 22.5" Canopy/Backplate: 4.75" Product Weight: 3.4lb

Extension: 5.5"

Canopy/Backplate Shape: Round Sloped Ceiling Compatible: No

Living Finish: No Uplight Only: Yes

### Shade

Shade 1: Glass

Shade 1 Top Width: 4.5" Shade 1 Height: 4.5"

Replacement Glass Item #(s): GLS-H416301