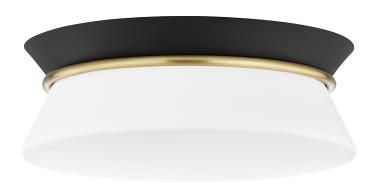

#### AGED BRASS w/ BLACK

Coastal Suitable Finish (EPM): No

#### Shade

Shade 1: Glass

Shade 1 Top Width: 12.75"

Shade 1 Height: 4"

Replacement Glass Item #(s): GLS-H425502