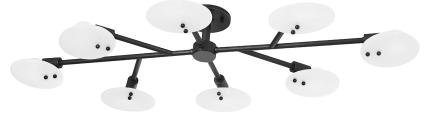

# GISELLE H428608-OB

## DIMENSIONS

Height: 6.5" Width/Diameter: 48" Canopy/Backplate: 5.5" Product Weight: 10lb Extension: 25.625" Canopy/Backplate Shape: Round Sloped Ceiling Compatible: No Living Finish: No Uplight Only: No

#### Shade

Shade 1: Glass Shade 1 Top Width: 7.1" Shade 1 Height: 6.3" Replacement Glass Item #(s): GLS-H428101

c (U) us