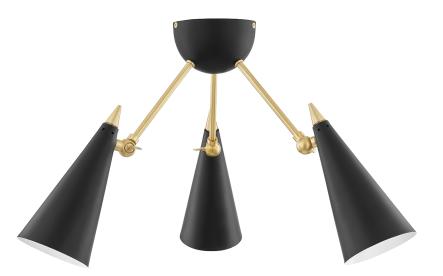

# **MOXIE** H441603-AGB/BK

# FINISHES

AGED BRASS w/ Dusk Black Coastal Suitable Finish (EPM): No

# DIMENSIONS

Height: 13.5" Width/Diameter: 18" Canopy/Backplate: 4.5" Product Weight: 5lb Canopy/Backplate Shape: Round Sloped Ceiling Compatible: No Living Finish: No Uplight Only: No

#### Shade

Shade 1: Steel Shade 1 Bottom L/W: 0" / 3.94" Shade 1 Height: 7.1"