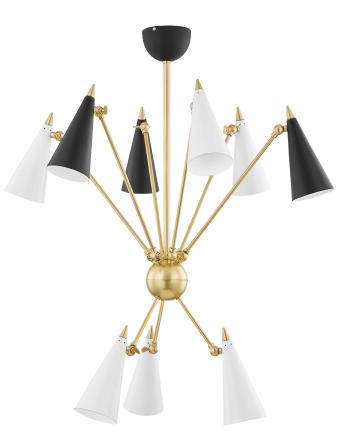

# **MOXIE** H441809-AGB/BKWH

## FINISHES

AGED BRASS Coastal Suitable Finish (EPM): No

### DIMENSIONS

Height: 30.5" Width/Diameter: 34.5" Minimum Height: 37.5" Maximum Height: 73.5" Canopy/Backplate: 4.5" Hanging Type: 1-3" / 1-6" / 1-12" / 1-18" Stems Product Weight: 10lb Canopy/Backplate Shape: Round Sloped Ceiling Compatible: No Living Finish: No Uplight Only: No

#### Shade

Shade 1: Steel Shade 1 Bottom L/W: 0" / 3.94" Shade 1 Height: 7.1"