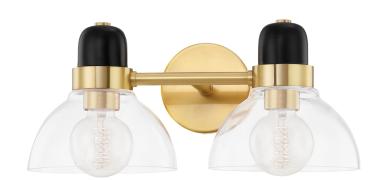

# **CAMILE**

# H482302-AGB

A modern industrial muse, Camile draws inspiration from the classic bistro light. Contemporary accents like the open, exaggerated shade allow light to flow freely, giving the piece a natural mystique. A soft black finish is accompanied by aged brass or polished nickel, providing a two-tone effect that is offset by hand-blown glass.

# AGED BRASS

Coastal Suitable Finish (EPM): No

#### **DIMENSIONS**

Height: 7"

Width/Diameter: 16" Canopy/Backplate: 4.75" Product Weight: 4.4lb

Extension: 8.5"

Canopy/Backplate Shape: Round Sloped Ceiling Compatible: No

Living Finish: No Uplight Only: No

# Shade

Shade 1: Glass

Shade 1 Bottom L/W: 0" / 7.5"

Shade 1 Height: 4"

Replacement Glass Item #(s): GLS-H482301

# Bulb 1

Bulb Included: No

Socket: E26 Medium Base

Bulb Type: G25 Max Wattage: 60 Bulb Quantity: 2 Bulb Included: No Wire Length: 7"

Gem Box Required (2"x3"): No

Dark Sky: No