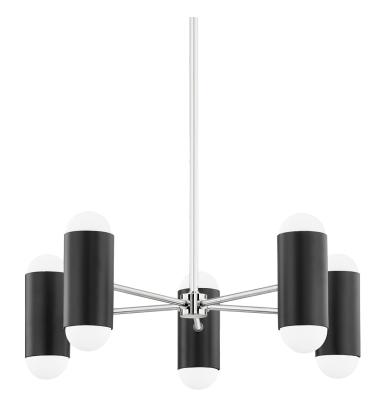

## **FINISHES**

#### POLISHED NICKEL w/ SOFT BLACK

Coastal Suitable Finish (EPM): No

## **DIMENSIONS**

Height: 9.5" Width/Diameter: 27" Minimum Height: 12.5" Maximum Height: 45.5" Canopy/Backplate: 5.5"

Hanging Type: 1-3" / 1-6" / 1-12" / 1-18" Stems

Product Weight: 10.67lb

Canopy/Backplate Shape: Round Sloped Ceiling Compatible: No