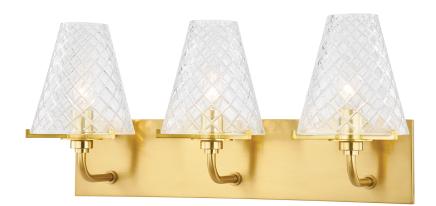

# IRENE H495303-AGB

# FINISHES

#### AGED BRASS

Coastal Suitable Finish (EPM): No

## **DIMENSIONS**

Height: 10"

Width/Diameter: 21.75" Product Weight: 10lb Extension: 7.25"

Canopy/Backplate Shape: Rectangle Sloped Ceiling Compatible: No

Living Finish: No Uplight Only: No

#### Shade

Shade 1: Glass

Shade 1 Top Width: 2.75" Shade 1 Bottom L/W: 0" / 6" Shade 1 Height: 6.5"

Replacement Glass Item #(s): GLS-H495301