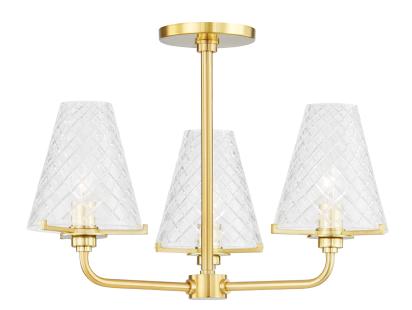

# IRENE H495603-AGB

#### AGED BRASS

Coastal Suitable Finish (EPM): No

# **DIMENSIONS**

Height: 14.5" Width/Diameter: 20" Canopy/Backplate: 5.25" Product Weight: 9.79lb

Canopy/Backplate Shape: Round Sloped Ceiling Compatible: No

Living Finish: No Uplight Only: No

#### Shade

Shade 1: Glass

Shade 1 Top Width: 2.75" Shade 1 Bottom L/W: 0" / 6" Shade 1 Height: 6.5"

Replacement Glass Item #(s): GLS-H495301