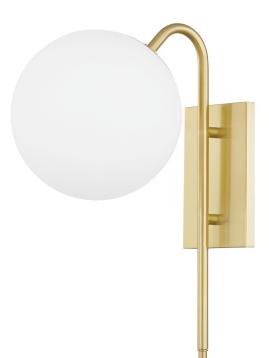

# FINISHES

AGED BRASS Coastal Suitable Finish (EPM): No

# DIMENSIONS

Height: 15" Width/Diameter: 7.5" Product Weight: 3.19lb Extension: 11" Canopy/Backplate Shape: Rectangle Sloped Ceiling Compatible: No Living Finish: No Uplight Only: No

#### Shade

Shade 1: Glass Shade 1 Bottom L/W: 0" / 7.5" Shade 1 Height: 7.5" Replacement Glass Item #(s): GLS-H504101