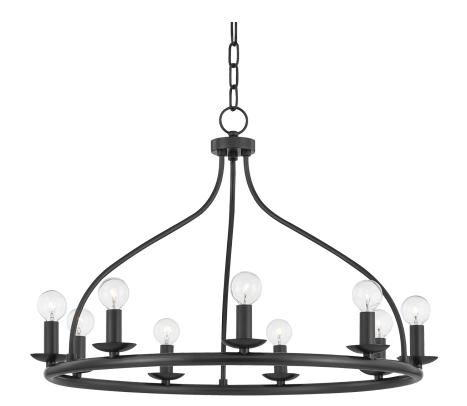

# KENDRA H511809-OB

## DIMENSIONS

Height: 16.5" Width/Diameter: 26.75" Minimum Height: 23.25" Maximum Height: 60.25" Canopy/Backplate: 5.25" Product Weight: 11lb Canopy/Backplate Shape: Round Sloped Ceiling Compatible: No Living Finish: No Uplight Only: No