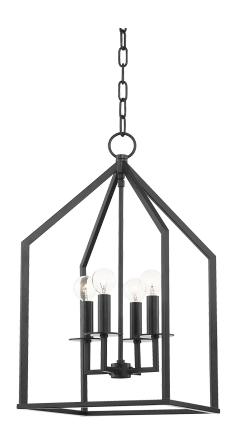

# **LENA**H514704S-AI

#### AGED IRON

Coastal Suitable Finish (EPM): No

# **DIMENSIONS**

Height: 22.25" Width/Diameter: 12" Length: 12" Minimum Height: 28.5"

Maximum Height: 78.25" Canopy/Backplate: 5.5" Product Weight: 10.12lb

Canopy/Backplate Shape: Round Sloped Ceiling Compatible: No

# Bulb 1

Bulb Included: No

Socket: E12 Candelabra Base

Bulb Type: G16.5 Max Wattage: 60 Bulb Quantity: 4 Bulb Included: No Wire Length: 120"

Gem Box Required (2"x3"): No

Dark Sky: No