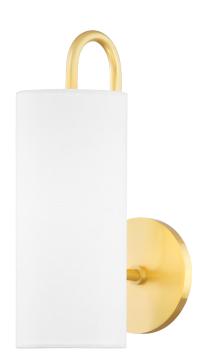

# FREDA H517101-AGB

# FINISHES

AGED BRASS Coastal Suitable Finish (EPM): No

### DIMENSIONS

Height: 12.5" Width/Diameter: 4.75" Canopy/Backplate: 4.75" Product Weight: 1.65lb Extension: 7.5" Canopy/Backplate Shape: Round Sloped Ceiling Compatible: No Living Finish: No Uplight Only: No

#### Shade

Shade 1: Linen Shade 1 Top Width: 4.25" Shade 1 Bottom L/W: 0" / 4.25" Shade 1 Height: 10"