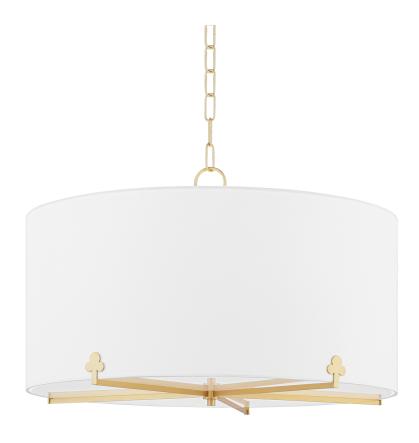

# **DARLENE**

#### H519805-AGB

#### AGED BRASS

Coastal Suitable Finish (EPM): No

# **DIMENSIONS**

Height: 17.25"
Width/Diameter: 26"
Minimum Height: 20.25"
Maximum Height: 71.25"
Canopy/Backplate: 6"
Hanging Type: 54" Chain
Product Weight: 15lb

Canopy/Backplate Shape: Round Sloped Ceiling Compatible: Yes

### Shade

Shade 1: Linen

Shade 1 Top Width: 26" Shade 1 Bottom L/W: 0" / 26" Shade 1 Height: 12.5"

Replacement Glass Item #(s): SHD-H519805