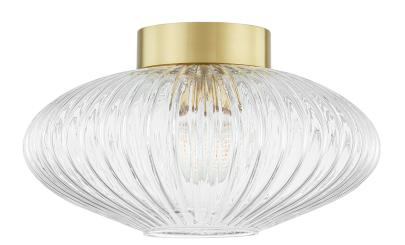

#### AGED BRASS

Coastal Suitable Finish (EPM): No

# **DIMENSIONS**

Height: 8.75" Width/Diameter: 16" Canopy/Backplate: 6" Product Weight: 8lb

Canopy/Backplate Shape: Round Sloped Ceiling Compatible: No

Living Finish: No Uplight Only: No

#### Shade

Shade 1: Glass

Shade 1 Bottom L/W: 0" / 16"

Shade 1 Height: 7"