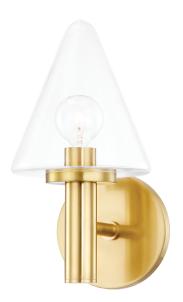

### H540301-AGB

## **FINISHES**

#### AGED BRASS

Coastal Suitable Finish (EPM): No

# **DIMENSIONS**

Height: 10.25" Width/Diameter: 5.75" Canopy/Backplate: 4.75" Product Weight: 3lb

Extension: 7"

Canopy/Backplate Shape: Round Sloped Ceiling Compatible: No

Living Finish: No Uplight Only: No

### Shade

Shade 1: Glass

Shade 1 Bottom L/W: 0" / 5.75"

Shade 1 Height: 6"

Replacement Glass Item #(s): GLS-H540301