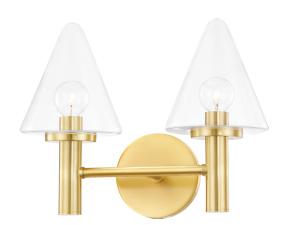

# **CONNIE**

### H540302-AGB

#### AGED BRASS

Coastal Suitable Finish (EPM): No

# **DIMENSIONS**

Height: 10.25"

Width/Diameter: 13.75" Canopy/Backplate: 4.75" Product Weight: 5lb

Extension: 7"

Canopy/Backplate Shape: Round Sloped Ceiling Compatible: No

Living Finish: No Uplight Only: No

### Shade

Shade 1: Glass

Shade 1 Bottom L/W: 0" / 5.75"

Shade 1 Height: 6"

Replacement Glass Item #(s): GLS-H540301