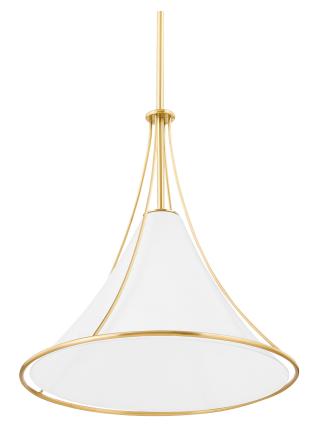

# H645701L-AGB

Delicate, elegant, feminine and fun... Madelyn has it all. Inspired by vintage Parisian pendants, an opal shiny glass shade is gently wrapped by curved metal in aged brass or polished nickel. Simple and versatile, this pretty pendant would work well in a variety of interiors.

#### **DIMENSIONS**

Height: 18.5"

Width/Diameter: 17.25" Minimum Height: 22.25" Maximum Height: 58.25" Canopy/Backplate: 4.75"

Hanging Type: 1-3" / 1-6" / 1-12" / 1-18" Stems

Product Weight: 7.5lb

Canopy/Backplate Shape: Round Sloped Ceiling Compatible: No

#### Shade

Shade 1: Glass

Shade 1 Top Width: 2.5" Shade 1 Bottom L/W: 0" / 15.75"

Shade 1 Height: 10.75"

Replacement Glass Item #(s): GLS-H645701L