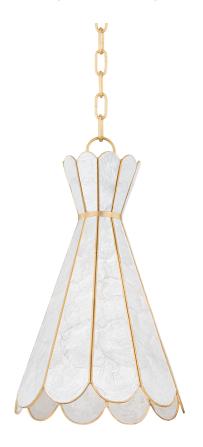

#### AGED BRASS

Coastal Suitable Finish (EPM): No

# **DIMENSIONS**

Height: 18.25"
Width/Diameter: 10.5"
Minimum Height: 21.25"
Maximum Height: 73.25"
Canopy/Backplate: 4.75"
Hanging Type: 54" Chain
Product Weight: 5.75lb

Canopy/Backplate Shape: Round Sloped Ceiling Compatible: Yes

### Shade