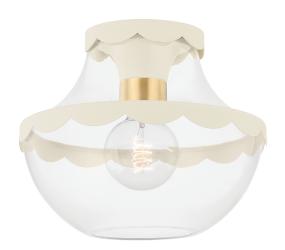

#### H668601-AGB/SCR

The Alaina is delightfully sweet, the bell-shaped silhouette is accented with soft cream scalloped trim. Aged brass details soften the look, adding a subtle sheen to the Pendant and Semi Flush. The Pendant is available in small and large.

#### AGED BRASS

Coastal Suitable Finish (EPM): No

## **DIMENSIONS**

Height: 8.75"

Width/Diameter: 10.5" Canopy/Backplate: 5" Product Weight: 4.55lb

Canopy/Backplate Shape: Round Sloped Ceiling Compatible: No

Living Finish: No Uplight Only: No

## Shade

Shade 1: Glass

Shade 1 Bottom L/W: 0" / 10" Shade 1 Height: 8.25"

Replacement Glass Item #(s): GLS-H668601