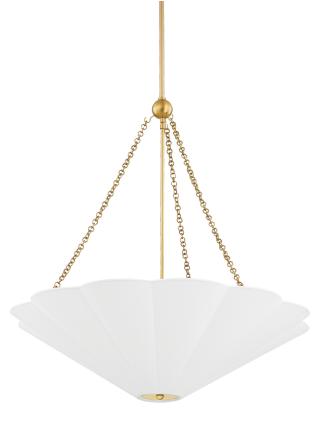

# ALANA

H676703-AGB

Alana keeps things light and airy. A pretty scalloped shade in white linen is adorned by aged brass accents like metal balls, chain work, arnd canopy. Pull chains on each side of the ceramic table lamp dangle like earrings, adding both function and fashion.

## DIMENSIONS

Height: 26" Width/Diameter: 28" Minimum Height: 30" Maximum Height: 66" Canopy/Backplate: 4.75" Hanging Type: 1-3" / 1-6" / 1-12" / 1-18" Stems Product Weight: 7lb Canopy/Backplate Shape: Round Sloped Ceiling Compatible: Yes Living Finish: No Uplight Only: No

## Shade

Shade 1: Linen Shade 1 Top Width: 4.25" Shade 1 Bottom L/W: 0" / 28" Shade 1 Height: 7.5" Replacement Glass Item #(s): SHD-H676703