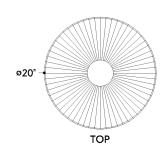

#### **DIMENSIONS**

Height: 14.75"
Width/Diameter: 20"
Minimum Height: 16"
Maximum Height: 126"
Canopy/Backplate: 5.5"
Hanging Type: 54" Chain
Product Weight: 2lb

Canopy/Backplate Shape: Round Sloped Ceiling Compatible: Yes