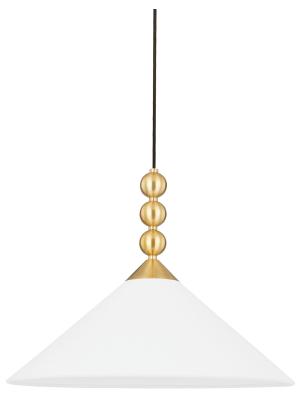

## H682701-AGB

Sang is jewelry-inspired lighting at its finest. Ornamental spheres give the geometric, clean silhouette a decorative flourish. Finished in Aged Brass or Old Bronze with a white linen shade, Sang recalls a bold drop-earring. Available as a pendant, plug-in wall sconce, or floor lamp, there's a Sang to accessorize every room. Part of our Dabito x Mitzi Tastemakers collection.