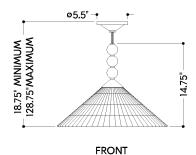

#### **DIMENSIONS**

Height: 14.75"
Width/Diameter: 20"
Minimum Height: 16"
Maximum Height: 126"
Canopy/Backplate: 5.5"
Hanging Type: 54" Chain
Product Weight: 2lb

Canopy/Backplate Shape: Round Sloped Ceiling Compatible: Yes

#### Shade

Shade 1: Linen

Shade 1 Top Width: 3.25" Shade 1 Bottom L/W: 20" / 0" Shade 1 Height: 7.25"