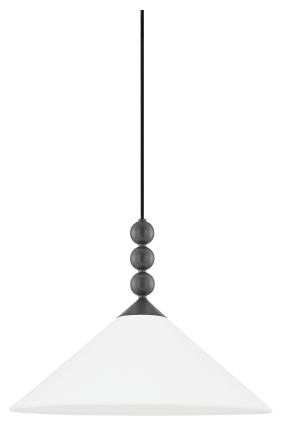

# SANG

#### H682701-OB

Sang is jewelry-inspired lighting at its finest. Ornamental spheres give the geometric, clean silhouette a decorative flourish. Finished in Aged Brass or Old Bronze with a white linen shade, Sang recalls a bold drop-earring. Available as a pendant, plug-in wall sconce, or floor lamp, there's a Sang to accessorize every room. Part of our Dabito x Mitzi Tastemakers collection.