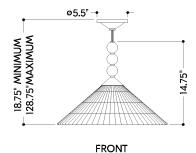

#### **DIMENSIONS**

Height: 14.75" Width/Diameter: 20" Minimum Height: 18.75" Maximum Height: 128.75" Canopy/Backplate: 5.5"

Hanging Type: 120" Fabric Covered Cord

Product Weight: 6.6lb

Canopy/Backplate Shape: Round Sloped Ceiling Compatible: Yes

#### Shade

Shade 1: Linen Shade 1 Finish: White Shade 1 Top Width: 3.5" Shade 1 Bottom L/W: 0" / 20" Shade 1 Height: 7.25"