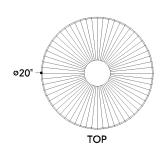

#### **DIMENSIONS**

Height: 14.75" Width/Diameter: 20" Minimum Height: 18.75" Maximum Height: 128.75" Canopy/Backplate: 5.5"

Hanging Type: 120" Fabric Covered Cord

Product Weight: 6.6lb

Canopy/Backplate Shape: Round Sloped Ceiling Compatible: Yes