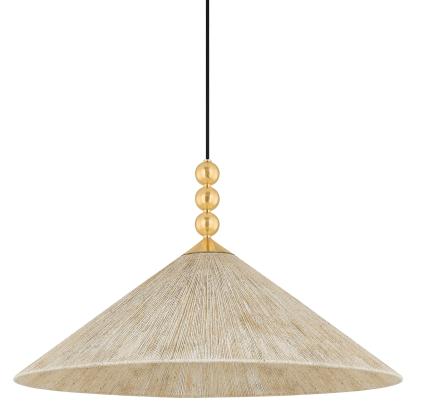

# SONG H682701L-AGB

Opposites attract in the characterful Song. A light jute shade pairs with decorative Aged Brass spheres to create a striking contrast in forn and materiality. Resembling a piece of jewelry, the overall silhouette is fresh and modern. Available as a pendant or a wall sconce, Song provides comforting illumination wherever it is placed. Part of our Dabito x Mitzi Tastemakers collection.