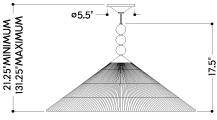

### DIMENSIONS

Height: 17.5" Width/Diameter: 30" Minimum Height: 21.5" Maximum Height: 131.25" Canopy/Backplate: 5.5" Hanging Type: 120" Fabric Covered Cord Product Weight: 11lb Canopy/Backplate Shape: Round Sloped Ceiling Compatible: Yes Living Finish: No Uplight Only: Yes