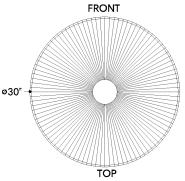

### DIMENSIONS

Height: 17.5" Width/Diameter: 30" Minimum Height: 21.5" Maximum Height: 131.25" Canopy/Backplate: 5.5" Hanging Type: 120" Fabric Covered Cord Product Weight: 11lb Canopy/Backplate Shape: Round Sloped Ceiling Compatible: Yes Living Finish: No Uplight Only: Yes

#### Shade

Shade 1: Natural Woven Shade 1 Finish: Light Jute String Shade 1 Top Width: 3.75" Shade 1 Bottom L/W: 0" / 30" Shade 1 Height: 10"