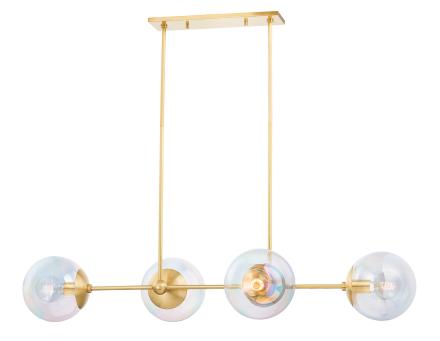

# **OPHELIA**

# **DIMENSIONS**

Height: 11.25"
Width/Diameter: 21"
Length: 46.25"
Minimum Height: 11.5"
Maximum Height: 53.5"
Canopy/Backplate: 4.75"

Hanging Type: 1-3" / 1-6" / 1-12" / 1-18" Stems

Product Weight: 18.38lb

#### Shade

Shade 1 Bottom L/W: 0" / 8"

Replacement Glass Item #(s): GLS-H726101