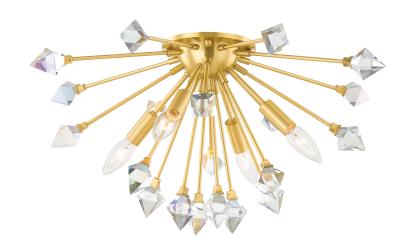

#### H727504-AGB

A Mid-century marvel, the sputnik style has captivated design fiends for decades. Genesis reimagines this icon, bringing celestial glamour in starburst form. Dancing between each light source are iridescent crystals, creating prisms of light throughout the room. Finished in aged brass, the Genesis Wall Sconce, Flush Mount, and Chandelier is the statement-making piece you need.

#### **DIMENSIONS**

Height: 11.25" Width/Diameter: 22.5" Canopy/Backplate: 6" Product Weight: 7.04lb

Canopy/Backplate Shape: Round Sloped Ceiling Compatible: No

Living Finish: No Uplight Only: No