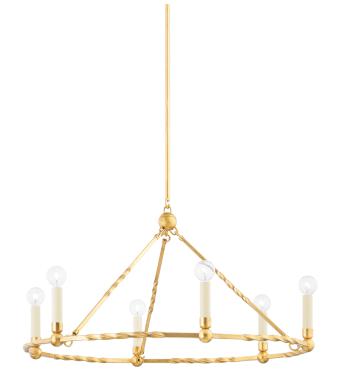

#### H738806-VGL

For the traditionalist at heart, Josephine delivers classical musings. From the vintage gold leaf finish to the twisted metal frame, vintage lovers will adore this fresh take on the ring chandelier. Also available in a larger size.

#### VINTAGE GOLD LEAF

Coastal Suitable Finish (EPM): No

### **DIMENSIONS**

Height: 15.25" Width/Diameter: 31" Minimum Height: 22" Maximum Height: 64" Canopy/Backplate: 4.75"

Hanging Type: 1-3" / 1-6" / 1-12" / 1-18" Stems

Product Weight: 9lb

Canopy/Backplate Shape: Round Sloped Ceiling Compatible: No